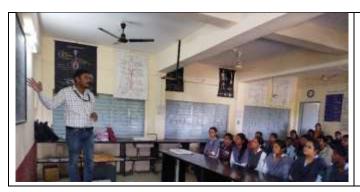

# One Day Seminar on Basic Research Methodologies in Geography (Research Methodology)

# One Day Seminar

on

**Basic Research Methodologies in Geography** 

Date: 26/11/2022 Time: 1.30 PM

### **RESOURCE PERSON**

Dr. Harish Lanjewar

Organized by
Department of Geography
Indira Mahavidyalaya, Kalamb
Dist. Yavatmal

### **VENUE**

Department of Geography Indira Mahavidyalaya, Kalamb

### Seminar on Basic Research Methodologies, Dr. Harish Lanjewar, 26/11/2022