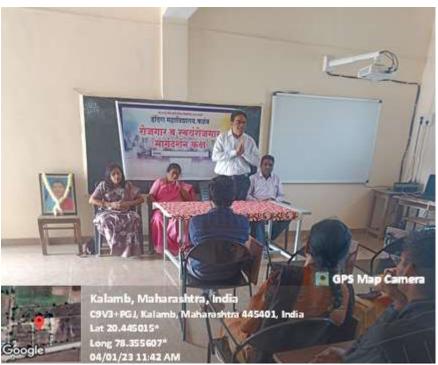

Co-ordinator IQAS Indira Mahavidyaleya Kalamb

PRINCIPAL Indira Mahavidyalaya Kalamb Dist.Yavatmal

2022-23 One Day Workshop on Employment and Self-Employment (Entrepreneurship)

Mr. Suresh Kadam Delivering Lecture; 04/01/2023

## 'रोजगार व स्वयंरोजगार'वर मार्गदर्शन

यवतमाळ, ब्युरो.रोजगार स्वयंरोजगार । कार्यालयाच्यावतीने इंदिरा महाविदयालय कळंब येथे 'रोजगार व स्वयंरोजगार' या विषयावर कार्यशाळा घेण्यात आली होती. या कार्यशाळेत सुरेश कदम यांनी विद्यार्थ्यांना मार्गदर्शन केले.आजच्या युगात आणि भविष्यात, विद्यार्थ्यांना यशस्वी होण्यासाठी उत्तम नोकरी मिळवण्यासाठी 📝 किंवा व्यवसाय चालवण्यासाठी मूलभूत शैक्षणिक शिक्षण पुरेसे नाही. कारण या सर्वांसाठी काही अतिरिक्त कौशल्ये आवश्यक आहेत. सर्व शिक्षकांनी आणि शाळा प्रणालींनी त्यांच्या शिकवण्याच्या पद्धती बदलल्या पाहिजेत. विद्यार्थ्यांना भविष्यासाठी तयार करण्यासाठी कौशल्य-आधारित शिक्षण दिले पाहिजे. विद्यार्थ्यांसाठी कौशल्य विकास कार्यक्रम आणि कौशल्य-आधारित शिक्षणाचा परिचय त्यांना भविष्यासाठी तयार करण्यात मदत करेल, आणि त्यांना रोजगारक्षमता-कौशल्य शिकण्यास मदत करेल. तसेच कमकुवत विद्यार्थ्यांना शैक्षणिकदृष्ट्या मजबूत होण्यास मदत होईल. असे मौलिक विचार सुरेश कदम यांनी व्यक्त केले.

या कार्यक्रमाचे अध्यक्ष महाविदयालयातील रोजगार व

स्वयंरोजगार सेलच्या प्रभारी प्रा. डॉ. माधुरी राखुंडे होत्या. कार्यक्रमाचे संचालन प्रा. डॉ. रूपेश आत्राम केले तर आभार प्रा.डॉ. बोदलवार यांनी मानले. या कार्यक्रमासाठी पुष्पा कदम यांची प्रमुख उपस्थिती ં ભામભી. महाविदयालयातील डॉ. सूरज देशमुख, डॉ. प्राची बोंडे, डॉ. शरयु बोंडे, प्रा. डॉ. पी. बी. इंगळे, प्रा. सरोज लखदिवे, प्रा. स्नेहल खांडेकर, प्रा. विकी वाटकर, प्रा. प्रशांती येणूरकर, शिवाणी चंदनखेडे तसेच बहसंख्य विदयार्थ उपस्थित होते. या कार्यक्रमासाठी वाणिज्य विभागाच्या प्रा. डॉशरयु बोंडे, प्रा. बोद्रुलवार प्रा. आत्राम यांचे विशेष सहकार्य लाभले.