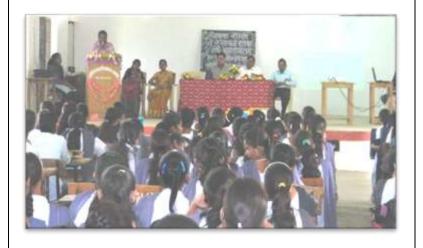

### Seminar on Research Methodology (Research Methodology)

Seminar on Research Methodology, Dr. P.N. Mushkawar, 16/08/2022

A Seminar on Research Methodology was conducted on August 16, 2022, at the Smart Class Room for M.Sc. Chemistry students. Dr. P.N. Mushkawar, a renowned expert in the field, served as the resource person. The seminar saw an active participation of 20 students eager to enhance their research skills. Dr. Mushkawar delivered insightful lectures on various aspects of research methodology, including designing experiments, data analysis, and literature review. The interactive sessions facilitated meaningful discussions and exchange of ideas among the participants. Practical exercises were also incorporated to reinforce theoretical concepts. The seminar provided a comprehensive understanding of research methodology, equipping the students with essential tools for their academic and professional pursuits.