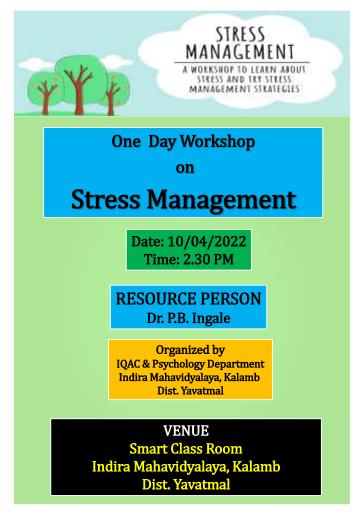

ted on March 28, 2022, at the Department of Zoology, Indira Mahavidyalaya Kalamb, with 36 participants in attendance. Led by Dr. S.K. Tippat, the seminar provided a comprehensive exploration of entrepreneurial prospects within the field. Through engaging discussions and presentations, attendees gained insights into various opportunities, from wildlife conservation projects to environmental consulting firms, fostering a collaborative and innovative environment. The seminar concluded with participants inspired to pursue entrepreneurial paths in Zoology, reflecting the department's commitment to equipping graduates with practical skills and knowledge for future endeavors.

Co-ordinator
IQAS
Indira Mahavidyaleya
Kalamb

#### 2021-22

# One Day Workshop on Stress Management (Entrepreneurship)



#### Workshop on Stress Management, Dr. P.B. Ingale, 10/04/2022



## लोकमत

#### इंदिरा महाविद्यालयत तणाव व्यवस्थापनावर कार्यशाळा

लोकमत न्यूज नेटवर्क

कठंब: इंदिए महाविद्यालय, कळंब वेथील मानसऱ्याख विभागाने उद्योजकतेच्या अंवर्द्धशैसह तणाव व्यवस्थापन या विषयावर एक विवसीय कार्यशाळा आयोजित केली होती. डॉ.पी.जी. इंगळे, यांनी सत्राचे मार्गदर्शन केले. या कार्यशाळेचा उदेश उद्योजकांची मानसिकता-तणावातून मार्ग काढण्यासाठी सर्वांगीण कौशत्वे सहभागींना सुसज्ज करणे हा आहे. कार्यशाळेची सुरुवात मानसऱ्याख विभागाच्या उद्घाटनपर भाषणाने झाली, ज्यामध्ये आजच्या वेगावान जगात तणावाचे निराकरण करण्याचे महत्त्व आणि ते व्यवस्थापित करण्यासाठी उद्योजकीय दृष्टिकोनाच्या संभाव्यतेवर जोर देण्यात आला. डॉ.पी.बी. इंगळे, मानस्थाख आणि उद्योजकता या दोन्ही विषयातील त्यांच्या कौशत्यासाठी प्रख्यात, त्यांच्या नाजिन्यपूर्ण दृष्टिको