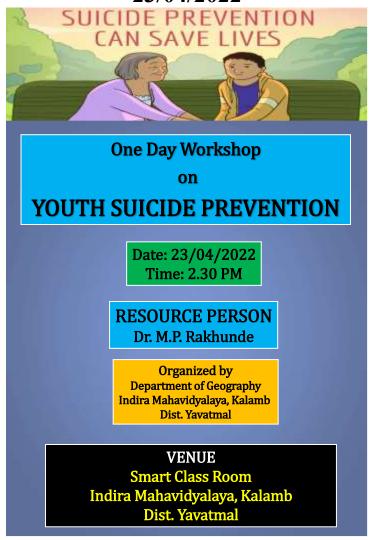

# One Day Seminar on Basic Research Methodologies in Geography (Research Methodology)

# One Day Seminar

on

**Basic Research Methodologies in Geography** 

Date: 26/11/2022 Time: 1.30 PM

### **RESOURCE PERSON**

Dr. Harish Lanjewar

Organized by
Department of Geography
Indira Mahavidyalaya, Kalamb
Dist. Yavatmal

### **VENUE**

Department of Geography Indira Mahavidyalaya, Kalamb

### Seminar on Basic Research Methodologies, Dr. Harish Lanjewar, 26/11/2022

| REPORT                                       |                                                              |  |
|----------------------------------------------|--------------------------------------------------------------|--|
| Name of the workshop/<br>seminar/ conference | One Day Seminar on Basic Research Methodologies in Geography |  |
| Date                                         | 26/11/2022                                                   |  |
| Number of Participants                       | 25                                                           |  |
| Venue                                        | Department of Geography                                      |  |
| Name of the Resource Person                  | Dr. Harish Lanjewar                                          |  |
|                                              | SJSPM College, Dhanora Dist. Gadchiroli                      |  |

A One Day Seminar on Basic Research Methodologies in Geography was held on November 26, 2022, at the Department of Geography. The seminar attracted 25 participants, including students and faculty members. Dr. Harish Lanjewar from SJSPM College, Dhanora, Dist. Gadchiroli, expertly guided the seminar as the resource person. The seminar focused on imparting fundamental research methodologies specific to the field of Geography. Dr. Lanjewar's insightful presentations covered various research techniques, data collection methods, and analysis approaches relevant to geographical studies. Participants engaged in lively discussions and interactive sessions, exploring the practical applications of research methodologies in Geography. The seminar provided a valuable platform for participants to enhance their understanding of basic research methodologies and their relevance in geographical research. The event served as a catalyst for fostering a deeper appreciation and proficiency in research methodologies among Geography students and scholars.