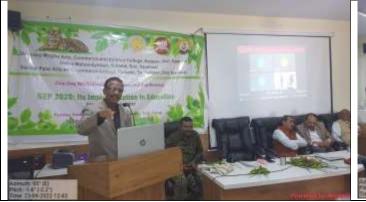

## One Day Multidisciplinary National Conference NEP 2020: Its Implementation in Education (Research Methodology)

National Conference NEP 2020, Guests and Paper Presenters, 23-09-2022

A One Day Multidisciplinary National Conference on "NEP 2020: Its Implementation in Education" was held on September 23, 2022. The conference attracted 62 participants from various educational institutions. It took place at the Guest House, Tadoba Andhari Tiger Reserve, Mandanpur Tent Camp, Kolara Zone, Taluka-Chimur, and Dist. Chandrapur.

Prof. Pradip Khedkar, from Shrimati Narsamma Arts, Commerce & Science College, Amravati, served as the keynote speaker. The conference provided a platform for discussing the implementation of the National Education Policy (NEP) 2020 with a focus on research methodology in education. Participants engaged in fruitful discussions and shared insights on the practical implications of the policy in different educational settings. The serene environment of the Tiger Reserve added to the ambiance of intellectual exchange. The conference was a significant step towards fostering collaboration and understanding the evolving landscape of education in India under the NEP 2020.