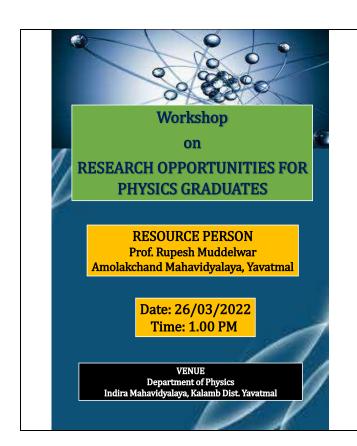

# One Day Seminar on Basic Research Methodologies in Geography (Research Methodology)

# One Day Seminar

on

**Basic Research Methodologies in Geography** 

Date: 26/11/2022 Time: 1.30 PM

### **RESOURCE PERSON**

Dr. Harish Lanjewar

Organized by
Department of Geography
Indira Mahavidyalaya, Kalamb
Dist. Yavatmal

### **VENUE**

Department of Geography Indira Mahavidyalaya, Kalamb

### Seminar on Basic Research Methodologies, Dr. Harish Lanjewar, 26/11/2022