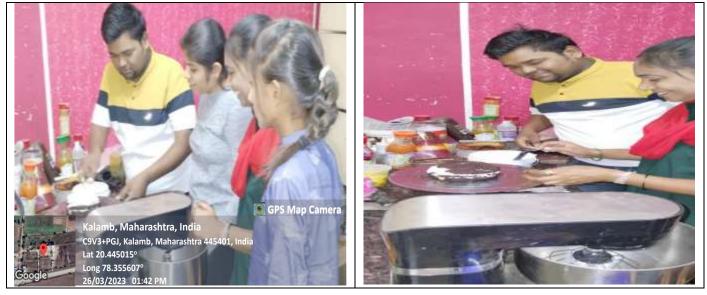

Co-ordinator IQAS Indira Mahavidyaleya Kalamb

PRINCIPAL Indira Mahavidyalaya Kalamb Dist.Yavatmal

2022-23 One Day Workshop on Employment and Self-Employment (Entrepreneurship)

Mr. Suresh Kadam Delivering Lecture; 04/01/2023

### Workshop on Employment and Self-Employment

### नवराष्ट्र

## 'रोजगार व स्वयंरोजगार'वर मार्गदर्शन

यवतमाळ, ब्युरो.रोजगार स्वयंरोजगार । कार्यालयाच्यावतीने इंदिरा महाविदयालय कळंब येथे 'रोजगार व स्वयंरोजगार' या विषयावर कार्यशाळा घेण्यात आली होती. या कार्यशाळेत सुरेश कदम यांनी विद्यार्थ्यांना मार्गदर्शन केले.आजच्या युगात आणि भविष्यात, विद्यार्थ्यांना यशस्वी होण्यासाठी उत्तम नोकरी मिळवण्यासाठी 📝 किंवा व्यवसाय चालवण्यासाठी मूलभूत शैक्षणिक शिक्षण पुरेसे नाही. कारण या सर्वांसाठी काही अतिरिक्त कौशल्ये आवश्यक आहेत. सर्व शिक्षकांनी आणि शाळा प्रणालींनी त्यांच्या शिकवण्याच्या पद्धती बदलल्या पाहिजेत. विद्यार्थ्यांना भविष्यासाठी तयार करण्यासाठी कौशल्य-आधारित शिक्षण दिले पाहिजे. विद्यार्थ्यांसाठी कौशल्य विकास कार्यक्रम आणि कौशल्य-आधारित शिक्षणाचा परिचय त्यांना भविष्यासाठी तयार करण्यात मदत करेल, आणि त्यांना रोजगारक्षमता-कौशल्य शिकण्यास मदत करेल. तसेच कमकुवत विद्यार्थ्यांना शैक्षणिकदृष्ट्या मजबूत होण्यास मदत होईल. असे मौलिक विचार सुरेश कदम यांनी व्यक्त केले.