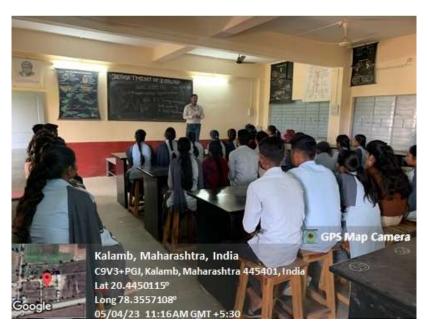

where participants explored ingredient selection, flavor pairing, and presentation aesthetics. Through practical demonstrations and insightful discussions, attendees gained valuable insights into industry trends and professional opportunities. The workshop concluded with participants leaving inspired and equipped with the skills to create stunning cakes. Gratitude is extended to Mr. Takale for his invaluable contribution and to all participants for their enthusiasm. This successful event sets the stage for future enriching workshops in the culinary arts.

Co-ordinator
IQAS
Indira Mahavidyaleya
Kalamb

PRINCIPAL Indira Mahavidyalaya Kalamb Dist. Yavatmal

## **Workshop on Job Options for Zoology Students (Entrepreneurship)**



## Workshop on Job Options, Dr. Pankaj Choudhary, 05/04/2023







#### **Attendance Sheet**









#### इंदिरा महाविद्यालयत कार्यशाळा

#### प्रतिनिधि/कळंब

कळंब: इंदिरा महाविद्यालय कळंब येथील प्राणीशास्त्र विभागाने उद्योजकतेवर लक्ष केंद्रित करून प्राणीशास्त्राच्या विद्यार्थ्यांसाठी नोकरीच्या पर्यायांवर प्रकाश टाकण्याच्या उद्देशाने अभ्यासपर्ण कार्यशाळेचे आयोजन केले होते. या कार्यशाळेने विद्यार्थ्यांना प्राणीशास्त्राच्या क्षेत्रातील पर्यायी करिअर मार्ग आणि उद्योजकीय संधी शोधण्यासाठी एक व्यासपीठ उपलब्ध करून दिले. या क्षेत्रातील तज्ज्ञ डॉ. पंकज चौधरी यांनी सत्राचे नेतृत्व केले आणि सहभागींना मौल्यवान मार्गदर्शन दिले.

संपूर्ण सत्रादरम्यान, सहभागींना नाविन्यपूर्ण व्यवसाय कल्पना आणि प्राणीशास्त्र-संबंधित उद्योजकतेच्या क्षेत्रातील यशस्त्री केस स्टडीजची ओळख करून देण्यात आली. डॉ. चौधरी यांनी वन्यजीव संवर्धन प्रकल्प, पर्यावरणीय पर्यटन उपक्रम, पाळीव प्राण्या