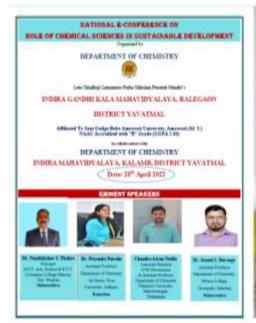

कळंच : येथील इंदिश महाविद्यालयात आयोजित कार्यशाबेत सहधारी झालेले यान्यवा.

| REPORT                        |                                         |  |
|-------------------------------|-----------------------------------------|--|
| Name of the workshop/         | One Day Workshop on Choice Based Credit |  |
| seminar/ conference           | System                                  |  |
| Date                          | 17/09/2022                              |  |
| <b>Number of Participants</b> | 45                                      |  |
| Venue                         | Seminar Hall                            |  |
| Name of the Resource          | Dr. Hemlata Nandurkar                   |  |
| Person                        | Head, Department of Zoology,            |  |
|                               | Sant Gadge Baba Amaravti University,    |  |
|                               | Amarvati                                |  |

On September 17, 2022, Indira Mahavidyalaya, Kalamb, organized a one-day workshop focusing on CBCS (Choice Based Credit System) NEP (National Education Policy) Executors Training. The workshop aimed to equip attendees, comprising students and lecturers, with the necessary knowledge and skills to effectively implement the CBCS framework aligned with the National Education Policy.

The workshop was conducted under the guidance of esteemed resource person Dr. Hemalata Nadurkar, whose expertise in the field of education brought invaluable insights to the program. Dr. Pavan Mandavkar, serving as the presiding chair, graced the occasion with his presence, providing encouragement and support throughout the event. Additionally, the esteemed presence of Dr. Veera Mandavkar as the Chief Guest added prestige and significance to the workshop.

The workshop delved into various aspects of the CBCS framework and its alignment with the principles outlined in the National Education Policy. Through interactive sessions, participants gained a deeper understanding of the key components of CBCS, including course credit systems, choice-based learning, and continuous assessment methods. Practical demonstrations and case studies were also incorporated to facilitate a comprehensive learning experience.

The program witnessed active participation from a diverse audience, including students and lecturers from various departments within the college. The enthusiastic engagement of attendees contributed to the vibrant atmosphere of knowledge sharing and collaboration throughout the workshop.