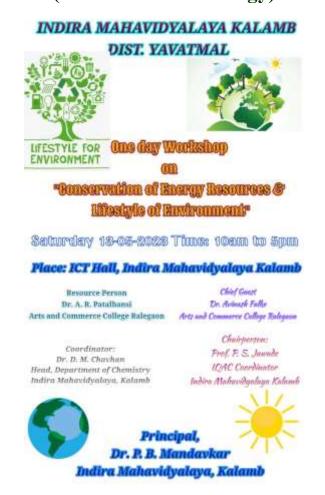

c disciplines. Attendees actively participated in practical demonstrations and problem-solving exercises, enhancing their grasp of quantum concepts.

As the workshop concluded, participants left with enriched knowledge and a newfound appreciation for the intricacies of Quantum Mechanics. The Department of Chemistry at Indira Mahavidyalaya Kalamb expresses its gratitude to Dr. Nakul Barwat for his invaluable contributions, and to all participants for their active engagement and enthusiasm. For further inquiries or to explore future workshops, please contact the Department of Chemistry.

Co-ordinator IQAS Indira Mahavidyalaya PRINCIPAL Indira Mahavidyalaya Kalamb Dist.Yavatmal

#### 2022-23

## Workshop on Conservation of Energy Resources and Lifestyle of Environment (Research Methodology)



# Workshop on Conservation of Energy, Dr. A.R. Patalbansi, 13/05/2023









#### इंदिरा महाविद्यालयत ऊर्जा संसाधनांचे संवर्धन विषयावर कार्यशाळा

#### प्रतिनिधि/कळंब

कळंब: इंदिरा महाविद्यालय, कळंब येथील रसायनशास्त्र विभागाने ऊर्जा संसाधनांचे संवर्धन आणि जीवनशैली यावर लक्ष केंद्रित करणारी एक विचारप्रवर्तक कार्यशाळा आयोजित केली होती. या कार्यशाळेचे उदिष्ट पर्यावरण संवर्धनाशी संबंधित नाविन्यपूर्ण संशोधन पद्धतींचा शोध घेण्याचे होते. डॉ.ए.आर. पातालबंसी यांनी प्रबोधनपर सत्राचे नेतृत्व केले. कार्यशाळेची सुरुवात रसायनशास्त्र विभागाच्या उद्घाटनपर भाषणाने झाली, ज्यात पर्यावरणीय आव्हानांना तोंड देण्यासाठी आणि शाश्चत जीवनशैलीला प्रोत्साहन देण्याची तातडीची गरज आहे. डॉ. पातालबंसी यांनी ऊर्जा संवर्धन आणि पर्यावरणीय जीवनशैलीचा अभ्यास करण्यासाठी तयार केलेल्या विविध संशोधन पद्धती स्पष्ट केल्या, त्यांची