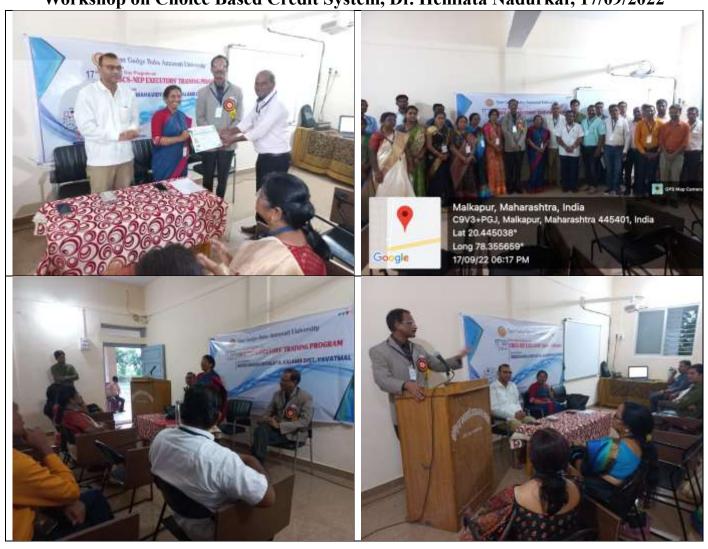

### **Session 2022-23** One Day Workshop on Choice Based Credit System (Research Methodology)

### Resource Person

Dr. Hemlata Nandurkar

Department of Zoology

Sant Gadge Baba Amaravti University, Amarvati

17 September, 2022

Time: 11:00AM

### **ORGANISED BY**

IQAC INDIRA MAHAVIDYALAYA KALAMB DIST. YAVATMAL

VENUE : Seminar Hall, Indira Mahavidyalaya, Kalamb Dist. Yavatmal.

Workshop on Choice Based Credit System, Dr. Hemlata Nadurkar, 17/09/2022

कळंच : येथील इंदिश महाविद्यालयात आयोजित कार्यशाबेत सहधारी झालेले यान्यवा.

| REPORT                        |                                         |  |
|-------------------------------|-----------------------------------------|--|
| Name of the workshop/         | One Day Workshop on Choice Based Credit |  |
| seminar/ conference           | System                                  |  |
| Date                          | 17/09/2022                              |  |
| <b>Number of Participants</b> | 45                                      |  |
| Venue                         | Seminar Hall                            |  |
| Name of the Resource          | Dr. Hemlata Nandurkar                   |  |
| Person                        | Head, Department of Zoology,            |  |
|                               | Sant Gadge Baba Amaravti University,    |  |
|                               | Amarvati                                |  |

On September 17, 2022, Indira Mahavidyalaya, Kalamb, organized a one-day workshop focusing on CBCS (Choice Based Credit System) NEP (National Education Policy) Executors Training. The workshop aimed to equip attendees, comprising students and lecturers, with the necessary knowledge and skills to effectively implement the CBCS framework aligned with the National Education Policy.

The workshop was conducted under the guidance of esteemed resource person Dr. Hemalata Nadurkar, whose expertise in the field of education brought invaluable insights to the program. Dr. Pavan Mandavkar, serving as the presiding chair, graced the occasion with his presence, providing encouragement and support throughout the event. Additionally, the esteemed presence of Dr. Veera Mandavkar as the Chief Guest added prestige and significance to the workshop.