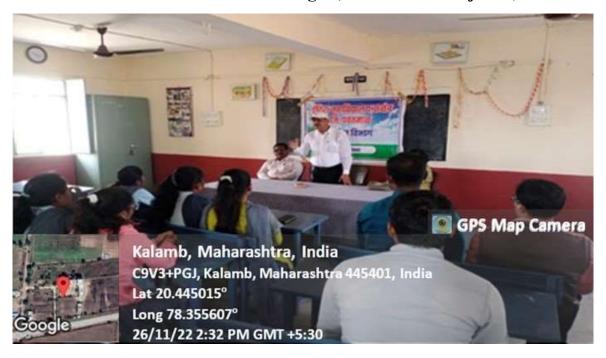

# One Day Seminar on Basic Research Methodologies in Geography (Research Methodology)

# One Day Seminar

on

**Basic Research Methodologies in Geography** 

Date: 26/11/2022 Time: 1.30 PM

### **RESOURCE PERSON**

Dr. Harish Lanjewar

Organized by
Department of Geography
Indira Mahavidyalaya, Kalamb
Dist. Yavatmal

### **VENUE**

Department of Geography Indira Mahavidyalaya, Kalamb

### Seminar on Basic Research Methodologies, Dr. Harish Lanjewar, 26/11/2022

| REPORT                                       |                                                              |  |
|----------------------------------------------|--------------------------------------------------------------|--|
| Name of the workshop/<br>seminar/ conference | One Day Seminar on Basic Research Methodologies in Geography |  |
| Date                                         | 26/11/2022                                                   |  |
| Number of Participants                       | 25                                                           |  |
| Venue                                        | Department of Geography                                      |  |
| Name of the Resource Person                  | Dr. Harish Lanjewar                                          |  |
|                                              | SJSPM College, Dhanora Dist. Gadchiroli                      |  |