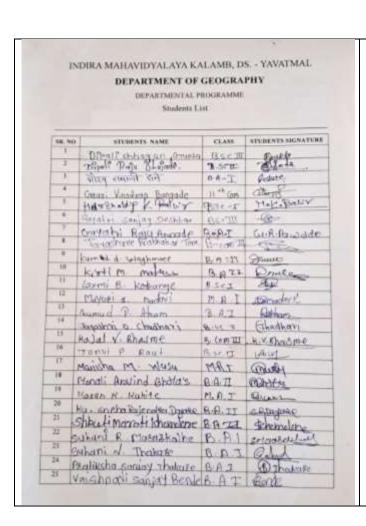

| REPORT                                       |                                                              |  |
|----------------------------------------------|--------------------------------------------------------------|--|
| Name of the workshop/<br>seminar/ conference | One Day Seminar on Basic Research Methodologies in Geography |  |
| Date                                         | 26/11/2022                                                   |  |
| Number of Participants                       | 25                                                           |  |
| Venue                                        | Department of Geography                                      |  |
| Name of the Resource Person                  | Dr. Harish Lanjewar                                          |  |
|                                              | SJSPM College, Dhanora Dist. Gadchiroli                      |  |