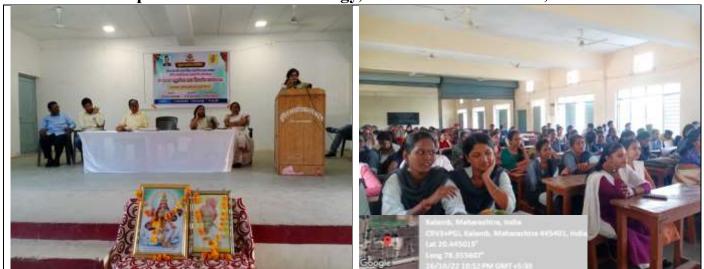

Co-ordinator
IQAG
Indira Mahavidyaleya
Kalamb

PRINCIPAL Indira Mahavidyalaya Kalamb Dist. Yavatmal

2022-23 Workshop on Research Methodology (Research Methodology)

Workshop on Research Methodology, Dr. Prakash Somalkar, 16-10-2022

## इंदिरा महाविद्यालयात संशोधन पद्धती या विषयावर कार्यशाळा

नवजीवन (वृत्तसेवा)

कळंब : स्थानिक, इंदिरा महाविद्यालयात दिनांक १६ ऑक्टोबर २०२२ रोजी वाणिज्य आणि भुगोल विभागातर्फे संशोधन पद्धती या विषयावर कार्यशाळेचे आयोजन करण्यात आले होते. या कार्यशाळेत प्राचार्य डॉ. प्रकाश सोमलकर आणि डॉ. कैलाश नेमाडे यांचे मार्गदर्शन लाभले. डॉ. सोमवलकर यांनी संशोधन कसे करावे, कोणत्या विषयांमध्ये संशोधन करताना ते शास्त्रीय पद्धतीने केले तरच त्याचा उपयोग होतो याविषयी सखोल असे मार्गदर्शन केले.

| REPORT                      |                                            |  |
|-----------------------------|--------------------------------------------|--|
| Name of the workshop/       | Workshop on Research Methodology (Research |  |
| seminar/ conference         | Methodology)                               |  |
| Date                        | 16-10-2022                                 |  |
| Number of Participants      | 46                                         |  |
| Venue                       | Seminar Hall                               |  |
| Name of the Resource Person | Dr. Prakash Somalkar                       |  |
|                             | Sardar Patel College, Chandrapur.          |  |

A Workshop on Research Methodology was conducted on October 16, 2022, catering to both Commerce and Geography students. The event, held at the Seminar Hall, witnessed the participation of 60 students eager to enhance their research skills. Dr. Prakash Somalkar from Sardar Patel College, Chandrapur, led the workshop as the resource person. The workshop was tailored to address the specific research needs of Commerce and Geography students. Dr. Somalkar delivered insightful sessions covering various aspects of research methodology pertinent to both disciplines. The interactive nature of the workshop allowed for meaningful discussions and practical exercises, tailored to the unique requirements of Commerce and Geography research. Students were equipped with essential tools and techniques necessary for conducting rigorous and effective research in their respective fields. The workshop served as a valuable platform for Commerce and Geography students to refine their research skills and foster a deeper understanding of research methodology.