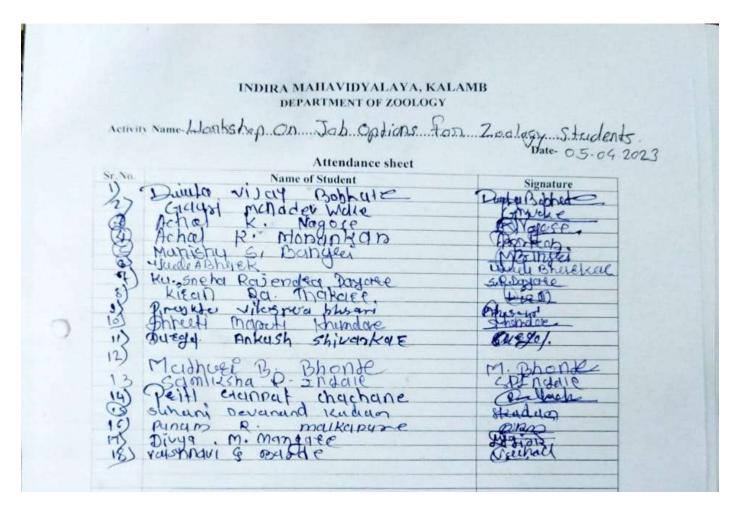

edient selection, flavor pairing, and presentation aesthetics. Through practical demonstrations and insightful discussions, attendees gained valuable insights into industry trends and professional opportunities. The workshop concluded with participants leaving inspired and equipped with the skills to create stunning cakes. Gratitude is extended to Mr. Takale for his invaluable contribution and to all participants for their enthusiasm. This successful event sets the stage for future enriching workshops in the culinary arts.

Co-ordinator
IQAS
Indira Mahavidyaleya
Kalamb

PRINCIPAL Indira Mahavidyalaya Kalamb Dist. Yavatmal

## **Workshop on Job Options for Zoology Students (Entrepreneurship)**



## Workshop on Job Options, Dr. Pankaj Choudhary, 05/04/2023







#### **Attendance Sheet**









#### इंदिरा महाविद्यालयत कार्यशाळा

#### प्रतिनिधि/कळंब

कळंब: इंदिरा महाविद्यालय कळंब येथील प्राणीशास्त्र विभागाने उद्योजकतेवर लक्ष केंद्रित करून प्राणीशास्त्राच्या विद्यार्थ्यांसाठी नोकरीच्या पर्यायांवर प्रकाश टाकण्याच्या उद्देशाने अभ्यासपर्ण कार्यशाळेचे आयोजन केले होते. या कार्यशाळेने विद्यार्थ्यांना प्राणीशास्त्राच्या क्षेत्रातील पर्यायी करिअर मार्ग आणि उद्योजकीय संधी शोधण्यासाठी एक व्यासपीठ उपलब्ध करून दिले. या क्षेत्रातील तज्ज्ञ डॉ. पंकज चौधरी यांनी सत्राचे नेतृत्व केले आणि सहभागींना मौल्यवान मार्गदर्शन दिले.

संपूर्ण सत्रादरम्यान, सहभागींना नाविन्यपूर्ण व्यवसाय कल्पना आणि प्राणीशास्त्र-संबंधित उद्योजकतेच्या क्षेत्रातील यशस्त्री केस स्टडीजची ओळख करून देण्यात आली. डॉ. चौधरी यांनी वन्यजीव संवर्धन प्रकल्प, पर्यावरणीय पर्यटन उपक्रम, पाळीव प्राण्यांची काळजी सेवा आणि पर्यावरण सल्ला