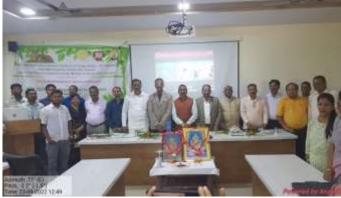

### **Session 2022-23** One Day Workshop on Choice Based Credit System (Research Methodology)

### **ORGANISED BY**

IQAC INDIRA MAHAVIDYALAYA KALAMB DIST. YAVATMAL

VENUE : Seminar Hall, Indira Mahavidyalaya, Kalamb Dist. Yavatmal.

Workshop on Choice Based Credit System, Dr. Hemlata Nadurkar, 17/09/2022

On September 17, 2022, Indira Mahavidyalaya, Kalamb, organized a one-day workshop focusing on CBCS (Choice Based Credit System) NEP (National Education Policy) Executors Training. The workshop aimed to equip attendees, comprising students and lecturers, with the necessary knowledge and skills to effectively implement the CBCS framework aligned with the National Education Policy.