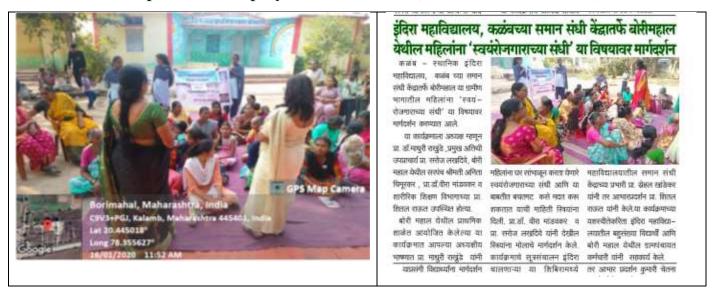

## 'रोजगार व स्वयंरोजगार'वर मार्गदर्शन

यवतमाळ, ब्युरो.रोजगार स्वयंरोजगार । कार्यालयाच्यावतीने इंदिरा महाविदयालय कळंब येथे 'रोजगार व स्वयंरोजगार' या विषयावर कार्यशाळा घेण्यात आली होती. या कार्यशाळेत सुरेश कदम यांनी विद्यार्थ्यांना मार्गदर्शन केले.आजच्या युगात आणि भविष्यात, विद्यार्थ्यांना यशस्वी होण्यासाठी उत्तम नोकरी मिळवण्यासाठी 📝 किंवा व्यवसाय चालवण्यासाठी मूलभूत शैक्षणिक शिक्षण पुरेसे नाही. कारण या सर्वांसाठी काही अतिरिक्त कौशल्ये आवश्यक आहेत. सर्व शिक्षकांनी आणि शाळा प्रणालींनी त्यांच्या शिकवण्याच्या पद्धती बदलल्या पाहिजेत. विद्यार्थ्यांना भविष्यासाठी तयार करण्यासाठी कौशल्य-आधारित शिक्षण दिले पाहिजे. विद्यार्थ्यांसाठी कौशल्य विकास कार्यक्रम आणि कौशल्य-आधारित शिक्षणाचा परिचय त्यांना भविष्यासाठी तयार करण्यात मदत करेल, आणि त्यांना रोजगारक्षमता-कौशल्य शिकण्यास मदत करेल. तसेच कमकुवत विद्यार्थ्यांना शैक्षणिकदृष्ट्या मजबूत होण्यास मदत होईल. असे मौलिक विचार सुरेश कदम यांनी व्यक्त केले.

या कार्यक्रमाचे अध्यक्ष महाविदयालयातील रोजगार व

स्वयंरोजगार सेलच्या प्रभारी प्रा. डॉ. माधुरी राखुंडे होत्या. कार्यक्रमाचे संचालन प्रा. डॉ. रूपेश आत्राम केले तर आभार प्रा.डॉ. बोदलवार यांनी मानले. या कार्यक्रमासाठी पुष्पा कदम यांची प्रमुख उपस्थिती ં ભામભી. महाविदयालयातील डॉ. सूरज देशमुख, डॉ. प्राची बोंडे, डॉ. शरयु बोंडे, प्रा. डॉ. पी. बी. इंगळे, प्रा. सरोज लखदिवे, प्रा. स्नेहल खांडेकर, प्रा. विकी वाटकर, प्रा. प्रशांती येणूरकर, शिवाणी चंदनखेडे तसेच बहसंख्य विदयार्थ उपस्थित होते. या कार्यक्रमासाठी वाणिज्य विभागाच्या प्रा. डॉशरयु बोंडे, प्रा. बोद्रुलवार प्रा. आत्राम यांचे विशेष सहकार्य लाभले.