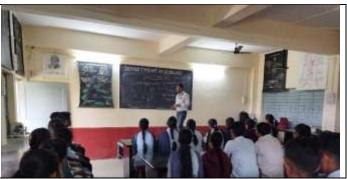

# One Day Seminar on Basic Research Methodologies in Geography (Research Methodology)

# One Day Seminar

on

**Basic Research Methodologies in Geography** 

Date: 26/11/2022 Time: 1.30 PM

### **RESOURCE PERSON**

Dr. Harish Lanjewar

Organized by
Department of Geography
Indira Mahavidyalaya, Kalamb
Dist. Yavatmal

### **VENUE**

Department of Geography Indira Mahavidyalaya, Kalamb

### Seminar on Basic Research Methodologies, Dr. Harish Lanjewar, 26/11/2022