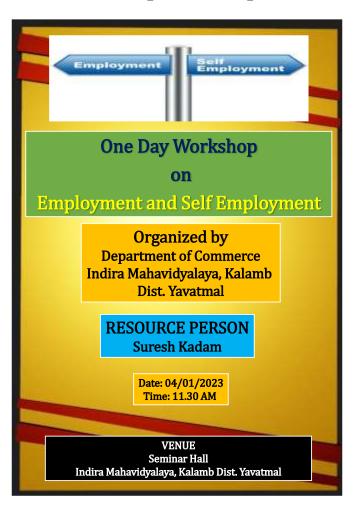

Co-ordinator IQAS Indira Mahavidyaleya Kalamb

PRINCIPAL Indira Mahavidyalaya Kalamb Dist.Yavatmal

2022-23 One Day Workshop on Employment and Self-Employment (Entrepreneurship)

Mr. Suresh Kadam Delivering Lecture; 04/01/2023

### Workshop on Employment and Self-Employment