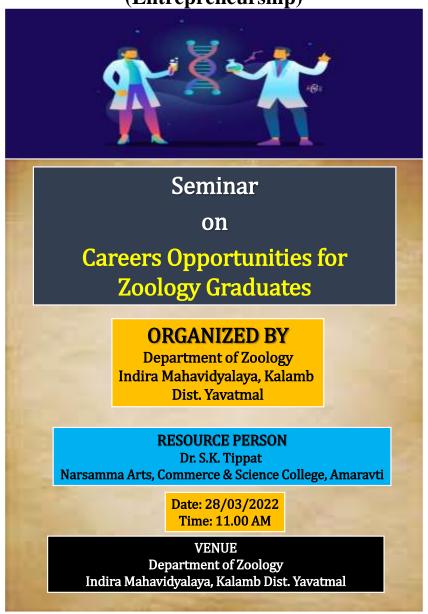

ting the stage for an engaging exploration of the myriad opportunities awaiting physics graduates. Prof. Muddelwar, drawing from his rich reservoir of experience, elucidated the evolving landscape of physics research, emphasizing the critical role played by graduates in advancing scientific frontiers. Through interactive sessions and thought-provoking discussions, participants were exposed to a broad spectrum of research avenues spanning academia, industry, and interdisciplinary collaborations. Prof. Muddelwar's guidance illuminated the path towards harnessing one's potential and leveraging opportunities for impactful contributions to the scientific community.

Co-ordinator
IQAS
Indira Mahavidyaleya
Kalamb

2021-22 Seminar on Careers Opportunities for Zoology Graduates (Entrepreneurship)



## Seminar on Careers Opportunities, Dr. S.K. Tippat, 28/03/2022





#### **Attendence Sheet**



# लोकमत

# इंदिरा महाविद्यालयत प्राणीशास्त्र पदवीधरांसाठी सेमिनार

लोकमत न्यूज नेटवर्क

कळंब: इंदिरा महाविद्यालय कळंब येथील प्राणीशास्त्र विभागाने उद्योजकतेवर विशेष लक्ष केंद्रित करून प्राणीशास्त्र पदवीधरांसाठी उपलब्ध करिअरच्या असंख्य संधींचा उलगडा करण्याच्या उद्देशाने एका उद्बोधक चर्चासत्राचे आयोजन केले होते. या सेमिनारने विद्यार्थ्यांना प्राणीशास्त्राच्या क्षेत्रातील उद्योजकीय उपक्रमांचा शोध घेण्यासाठी एक व्यापक व्यासपीठ उपलब्ध करून दिले. प्रसिद्ध तज्ज्ञ डॉ.एस.के. तिप्पट यांनी चर्चासत्राचे नेतृत्व केले आणि उपस्थितांना अमूल्य अंतर्दृष्टी आणि मार्गदर्शन केले. डॉ.एस.के. तिप्पट यांनी, त्यांचा प्रचंड अनुभव आणि कौशल्य यावर आधारित, नंतर सत्राची सुरुवात केली आणि क्षेत्रातील उद्योजकीय संधींबद्दलच्