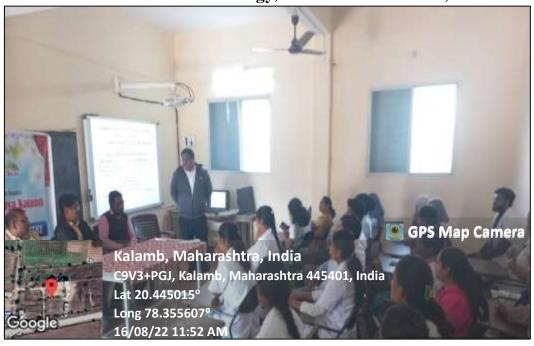

### Seminar on Research Methodology (Research Methodology)

Seminar on Research Methodology, Dr. P.N. Mushkawar, 16/08/2022

| REPORT                                    |                                     |  |
|-------------------------------------------|-------------------------------------|--|
| Name of the workshop/ seminar/ conference | Seminar on Research Methodology     |  |
| Date                                      | 16/08/2022                          |  |
| Number of Participants                    | 20                                  |  |
| Venue                                     | Smart Class Room                    |  |
| Name of the Resource Person               | Dr. P.N. Mushkawar                  |  |
|                                           | Department of Chemistry,            |  |
|                                           | Amolakchand Mahavidyalaya, Yavatmal |  |

A Seminar on Research Methodology was conducted on August 16, 2022, at the Smart Class Room for M.Sc. Chemistry students. Dr. P.N. Mushkawar, a renowned expert in the field, served as the resource person. The seminar saw an active participation of 20 students eager to enhance their research skills. Dr. Mushkawar delivered insightful lectures on various aspects of research methodology, including designing experiments, data analysis, and literature review. The interactive sessions facilitated meaningful discussions and exchange of ideas among the participants. Practical exercises were also incorporated to reinforce theoretical concepts. The seminar provided a comprehensive understanding of research methodology, equipping the students with essential tools for their academic and professional pursuits.