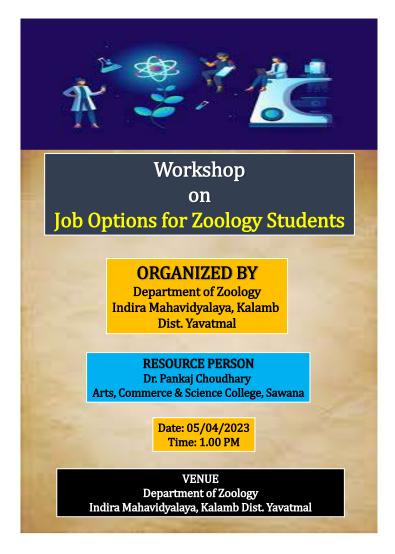

ched the workshop, fostering an interactive learning environment where participants explored ingredient selection, flavor pairing, and presentation aesthetics. Through practical demonstrations and insightful discussions, attendees gained valuable insights into industry trends and professional opportunities. The workshop concluded with participants leaving inspired and equipped with the skills to create stunning cakes. Gratitude is extended to Mr. Takale for his invaluable contribution and to all participants for their enthusiasm. This successful event sets the stage for future enriching workshops in the culinary arts.

Co-ordinator
IQAS
Indira Mahavidyaleya
Kalamb

PRINCIPAL Indira Mahavidyalaya Kalamb Dist. Yavatmal

## **Workshop on Job Options for Zoology Students (Entrepreneurship)**



## Workshop on Job Options, Dr. Pankaj Choudhary, 05/04/2023







#### **Attendance Sheet**









#### इंदिरा महाविद्यालयत कार्यशाळा

#### प्रतिनिधि/कळंब

कळंब: इंदिरा महाविद्यालय कळंब येथील प्राणीशास्त्र विभागाने उद्योजकतेवर लक्ष केंद्रित करून प्राणीशास्त्राच्या विद्यार्थ्यांसाठी नोकरीच्या पर्यायांवर प्रकाश टाकण्याच्या उद्देशाने अभ्यासपर्ण कार्यशाळेचे आयोजन केले होते. या कार्यशाळेने विद्यार्थ्यांना प्राणीशास्त्राच्या क्षेत्रातील पर्यायी करिअर मार्ग आणि उद्योजकीय संधी शोधण्यासाठी एक व्यासपीठ उपलब्ध करून दिले. या क्षेत्रातील तज्ज्ञ डॉ. पंकज चौधरी यांनी सत्राचे नेतृत्व केले आणि सहभागींना मौल्यवान मार्गदर्शन दिले.

संपूर्ण सत्रादरम्यान, सहभागींना नाविन्यपूर्ण व्यवसाय कल्पना आणि प्राणीशास्त्र-संबंधित उद्योजकतेच्या क्षेत्रातील यशस्त्री केस स्टडीजची ओळख करून देण्यात आली. डॉ. चौधरी यांनी व