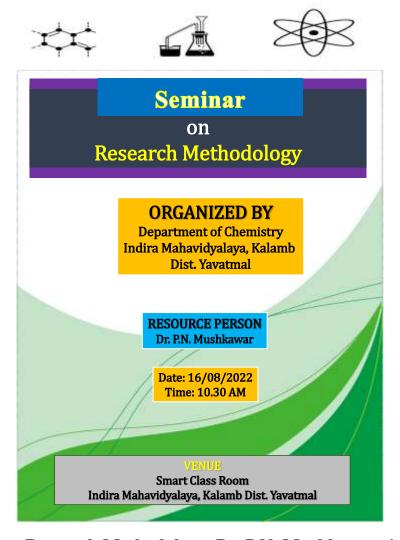

### Seminar on Research Methodology (Research Methodology)

Seminar on Research Methodology, Dr. P.N. Mushkawar, 16/08/2022

| REPORT                                    |                                     |  |
|-------------------------------------------|-------------------------------------|--|
| Name of the workshop/ seminar/ conference | Seminar on Research Methodology     |  |
| Date                                      | 16/08/2022                          |  |
| Number of Participants                    | 20                                  |  |
| Venue                                     | Smart Class Room                    |  |
| Name of the Resource Person               | Dr. P.N. Mushkawar                  |  |
|                                           | Department of Chemistry,            |  |
|                                           | Amolakchand Mahavidyalaya, Yavatmal |  |

A Seminar on Research Methodology was conducted on August 16, 2022, at the Smart Class Room for M.Sc. Chemistry students. Dr. P.N. Mushkawar, a renowned expert in the field, served as the resource person. The seminar saw an active participation of 20 students eager to enhance their research skills. Dr. Mushkawar delivered insightful lectures on various aspects of research methodology, including designing experiments, data analysis, and literature review. The interactive sessions facilitated meaningful discussions and exchange of ideas among the participants. Practical exercises were also incorporated to reinforce theoretical concepts. The seminar provided a comprehensive understanding of research methodology, equipping the students with essential tools for their academic and professional pursuits.