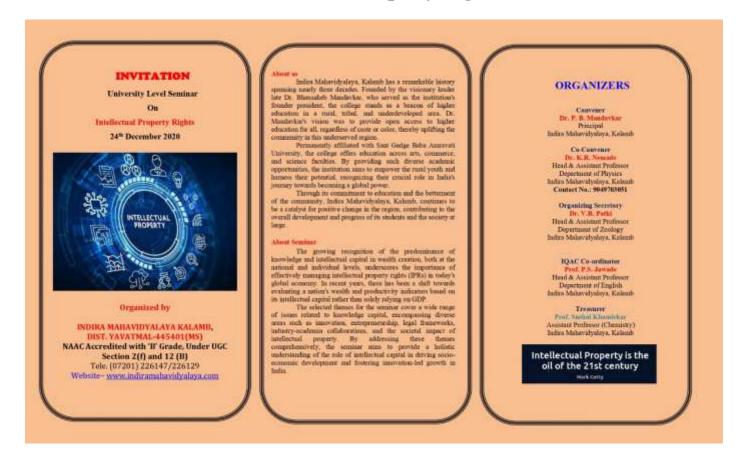

विनायक बहुउद्देशीय विकास संस्था सचिव विजय मोघे व डॉ. वाप. एम. दोंदे सार्वजनिक शैक्षणिक ट्रस्ट कळंब संस्था अध्यक्ष सिंधू मांडवकर आणि जीवनरेखा बहुउद्देशीय शिक्षण संस्था नागपरचे अध्यक्ष ॲड. प्रफुल्लसिंह चौहान यांच्या प्रेरणेने परिषदेचे आयोजन केले होते. परिषदेचे आयोजक शिवरामजी मोधे महाविद्यालयाचे प्राचार्य डॉ. अरुण दसोडे, इंदिरा महाविद्यालयाचे प्राचार्य डॉ. पवन मांडवकर व सरदार पटेल महाविद्यालपाच्या प्राचार्य स्नेहलता

घाटे होत्या. राष्ट्रीय परिषदेचे समन्वपक डॉ. राधेश्याम चौधरी, डॉ. वीरा मांडवकर, डॉ. अवप सोळके, डॉ. अमर वंजारी, डॉ. गजानन फुटाजे तसेच या राष्ट्रीय परिषदेचे सचिव प्रा. व श्रद्धा काळे उपस्थित होते.

राष्ट्रीय परिषदेच्या उदघाटन कार्यक्रमाचे अध्यक्ष प्राचार्य डॉ. पवन मांडवकर व उद्घाटक म्हणून गोंडवाना विद्यापीठाचे प्रकुरुगुरू डॉ. श्रीराम कावळे होते. राष्ट्रीय परिषदेचे बीजभाषक डॉ. प्रदीप खेडकर होते. प्रमुख उपस्थिती डॉ. धर्मेंद्र मेहता, डॉ. मिलिंद गुल्हाने व प्राचार्य डॉ. हरिश्चंद्र कांबळी होते. प्रास्ताविक डॉ. योगेश उगते, संचातन डॉ. विभा मांडवकर तर आभारप्रदर्शन डॉ. राधेश्याम चीधरी यांनी केले.