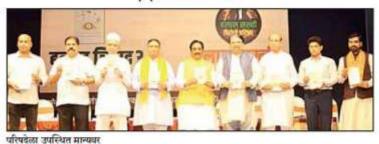

### तरुण≗भारत

Paschim Vidarbha | 2022-10-13 | Page-10 epaper.tarunbharat.net

परिप्रदेका उपस्थित मान्यवर

## नवीन शैक्षणिक धोरण-२०२०' वर राष्ट्रीय परिषद

### पवतमाळ, १२ ऑक्टोबर

मोधे महाविद्यालय केळाप्र, इंदिरा महाविद्यालय कळंब व सरदार पटेल महाविद्यालय मोहदा पांच्या संयुक्त विद्यमाने आयोजित नवीन शैक्षणिक धोरण २०२० पावर राष्ट्रीय 🏻 डॉ. योगेश उगले, डॉ. कैलास नेमाडे परिषद पार पडली.

विनायक बहुउद्देशीय विकास संस्था सचिव विजय मोघे व डॉ. वाप. एम. दोंदे सार्वजनिक शैक्षणिक ट्रस्ट कळंब संस्था अध्यक्ष सिंधू मांडवकर आणि जीवनरेखा बहुउद्देशीय शिक्षण संस्था नागपरचे अध्यक्ष ॲड. प्रफुल्लसिंह चौहान यांच्या प्रेरणेने परिषदेचे आयोजन केले होते. परिषदेचे आयोजक शिवरामजी मोधे महाविद्यालयाचे प्राचार्य डॉ. अरुण दसोडे, इंदिरा महाविद्यालयाचे प्राचार्य डॉ. पवन मांडवकर व सरदार पटेल महाविद्यालपाच्या प्राचार्य स्नेहलता

घाटे होत्या. राष्ट्रीय परिषदेचे समन्वपक डॉ. राधेश्याम चौधरी, डॉ. वीरा मांडवकर, डॉ. अवप सोळके, डॉ. अमर वंजारी, डॉ. गजानन फुटाजे तसेच या राष्ट्रीय परिषदेचे सचिव प्रा. व श्रद्धा काळे उपस्थित होते.

राष्ट्रीय परिषदेच्या उदघाटन कार्यक्रमाचे अध्यक्ष प्राचार्य डॉ. पवन मांडवकर व उद्घाटक म्हणून गोंडवाना विद्यापीठाचे प्रकुरुगुरू डॉ. श्रीराम कावळे होते. राष्ट्रीय परिषदेचे बीजभाषक डॉ. प्रदीप खेडकर होते. प्रमुख उपस्थिती डॉ. धर्मेंद्र मेहता, डॉ. मिलिंद गुल्हाने व प्राचार्य डॉ. हरिश्चंद्र कांबळी होते. प्रास्ताविक डॉ. योगेश उगते, संचातन डॉ. विभा मांडवकर तर आभारप्रदर्शन डॉ. राधेश्याम चीधरी यांनी केले.